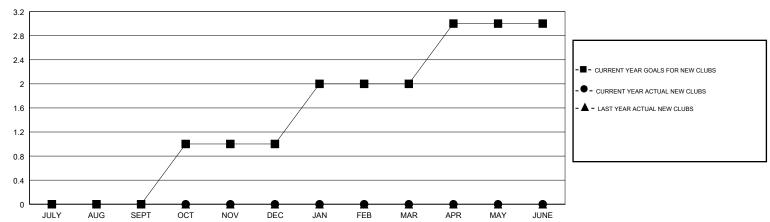

## GMT: ANN ELDRIDGE LOCATION AUSTRALIA GMT CA

| Clubs                 |               |           |               | Members               |                           |                         |                                                    |
|-----------------------|---------------|-----------|---------------|-----------------------|---------------------------|-------------------------|----------------------------------------------------|
| RESULTS FOR 2018-2019 |               |           |               | RESULTS FOR 2018-2019 |                           |                         |                                                    |
| QUARTER               | NEW CLUB GOAL | NEW CLUBS | DROPPED CLUBS | QUARTER               | MEMBER GROWTH NET<br>GOAL | MEMBER GROWTH<br>ACTUAL | DROPPED<br>MEMBERS ACTUAL<br>(including transfers) |
| JULY/AUG/SEPT         | 0             | 0         | 1             | JULY/AUG/SEPT         | 0                         | 54                      | 59                                                 |
| OCT/NOV/DEC           | 1             | 0         | 0             | OCT/NOV/DEC           | 15                        | 10                      | 9                                                  |
| JAN/FEB/MAR           | 1             | 0         | 0             | JAN/FEB/MAR           | 25                        | 0                       | 0                                                  |
| APR/MAY/JUNE          | 1             | 0         | 0             | APR/MAY/JUNE          | 35                        | 0                       | 0                                                  |

### GOALS AND ACTUAL NEW CLUBS CUMULATIVE