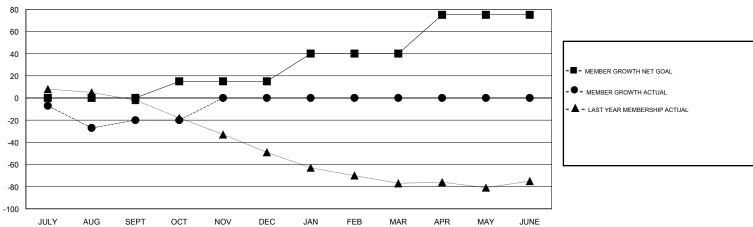

## GMT: ANN ELDRIDGE LOCATION AUSTRALIA GMT CA

| Clubs                 |               |           |               | Members               |                           |                         |                                                    |
|-----------------------|---------------|-----------|---------------|-----------------------|---------------------------|-------------------------|----------------------------------------------------|
| RESULTS FOR 2018-2019 |               |           |               | RESULTS FOR 2018-2019 |                           |                         |                                                    |
| QUARTER               | NEW CLUB GOAL | NEW CLUBS | DROPPED CLUBS | QUARTER               | MEMBER GROWTH NET<br>GOAL | MEMBER GROWTH<br>ACTUAL | DROPPED<br>MEMBERS ACTUAL<br>(including transfers) |
| JULY/AUG/SEPT         | 0             | 0         | 1             | JULY/AUG/SEPT         | 0                         | 54                      | 59                                                 |
| OCT/NOV/DEC           | 1             | 0         | 0             | OCT/NOV/DEC           | 15                        | 10                      | 9                                                  |
| JAN/FEB/MAR           | 1             | 0         | 0             | JAN/FEB/MAR           | 25                        | 0                       | 0                                                  |
| APR/MAY/JUNE          | 1             | 0         | 0             | APR/MAY/JUNE          | 35                        | 0                       | 0                                                  |

## GOALS AND ACTUAL MEMBERS CUMULATIVE

| DROPPED CLUBS: 1  DROPPED MEMBERS |    | 23 CLUBS OF 63 ADDED 1 OR MORE<br>NEW MEMBERS | GENDER DISTRIBUTION  MALE 705 (61.79%)  FEMALE 436 (38.21%)  Women Percentage Fiscal Year Goal: 40% |    |
|-----------------------------------|----|-----------------------------------------------|-----------------------------------------------------------------------------------------------------|----|
| DECEASED                          | 10 | CLICK HERE FOR CUMULATIVE                     | TOTAL FAMILY UNIT MEMBERS                                                                           |    |
| CLUB CANCELLED                    | 11 | MEMBERSHIP DATA                               |                                                                                                     | 00 |
| OTHER                             | 47 |                                               | FAMILY MEMBERS PAYING HALF DUES                                                                     | 86 |
| TOTAL                             | 68 |                                               |                                                                                                     |    |